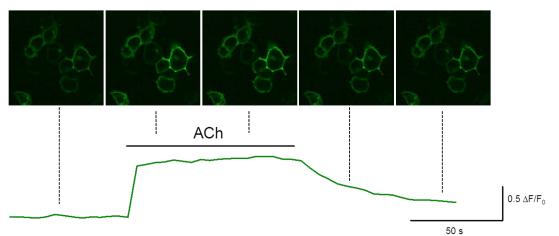

## Supplementary movie 1. The fluorescence response of GACh2.0 to ACh in cultured HEK293T cells.

This movie represents the fluorescence response of GACh2.0 expressing HEK293T cells to the application of 100  $\mu$ M ACh. Please click the bottom image to view the movie. Experiments were repeated for more than 5 cultures with similar results.