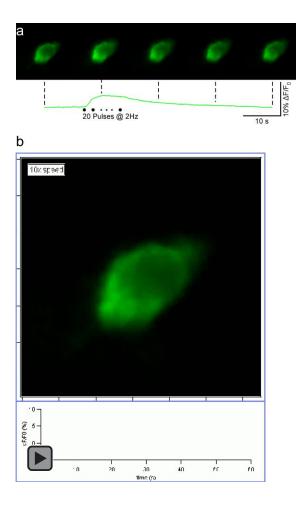

### Supplementary movie 5. Imaging cholinergic transmission of an entorhinal stellate neuron

This movie represents the fluorescence response of a GACh2.0 expressing stellate neuron to 20 pulses of electrical stimulation delivered at 2Hz. Please click the start button in **b** to view the video clip. Experiments were repeated for more than 6 animals with similar results.