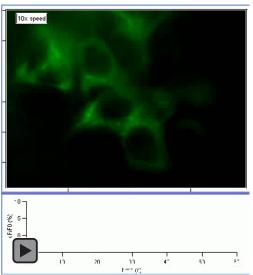

### Supplementary movie 5. Imaging cholinergic transmission of an entorhinal stellate neuron

This movie represents the fluorescence response of a GACh2.0 expressing stellate neuron to 20 pulses of electrical stimulation delivered at 2Hz. Please click the start button in **b** to view the video clip. Experiments were repeated for more than 6 animals with similar results.