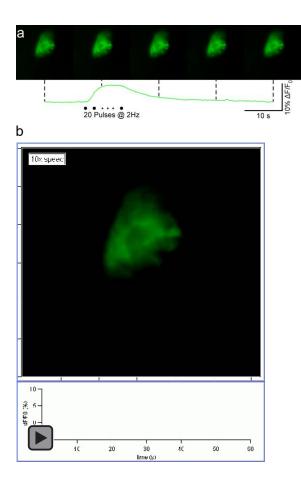

# Supplementary movie 6. Imaging cholinergic response of a pancreas cell

This movie represents the fluorescence response of a GACh2.0 expressing pancreas cell to 20 pulses of electrical stimulation delivered at 2Hz. Please click the start button in **b** to view the video clip. Experiments were repeated for more than 5 animals with similar results.