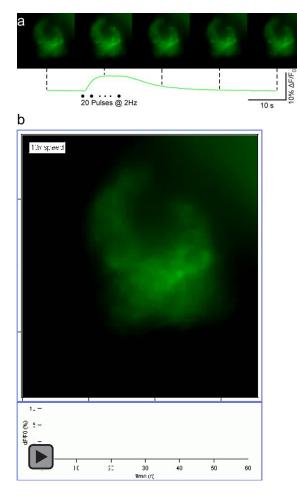

#### Supplementary movie 7. Imaging cholinergic transmission of an adrenal cell

This movie represents the fluorescence response of a GACh2.0 expressing adrenal cell to 20 pulses of electrical stimulation delivered at 2Hz. Please click the start button in **b** to view the video clip. Experiments were repeated for more than 4 animals with similar results.