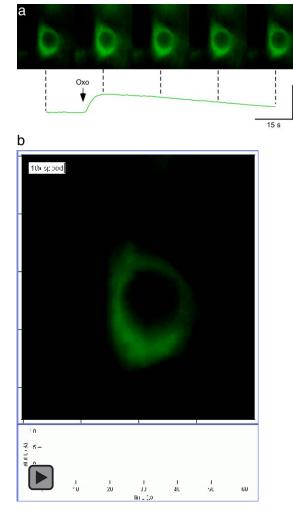

### Supplementary movie 3. Imaging cholinergic response of a CA1 pyramidal neuron

AF/

This movie represents the fluorescence response of a GACh2.0 expressing CA1 pyramidal neurons in acute brain slice to the application of Oxo. Please click the start button in **b** to view the video clip. Experiments were repeated for more than 8 animals with similar results.

b