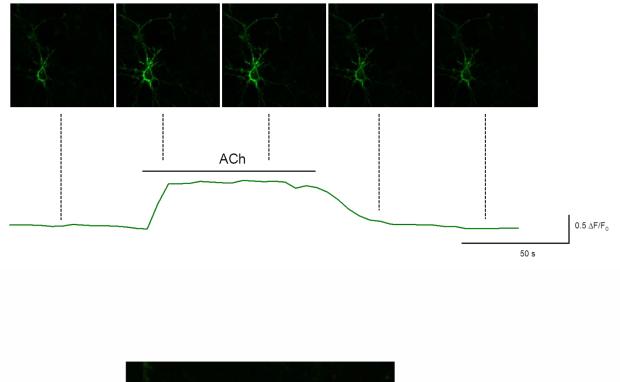

## Supplementary movie 2. The fluorescence response of GACh2.0 to ACh in cultured cortical neurons.

This movie represents the fluorescence response of GACh2.0 expressing cultured neurons to the application of 100  $\mu$ M ACh. Please click the bottom image to view the movie. Experiments were repeated for more than 10 cultures with similar results.