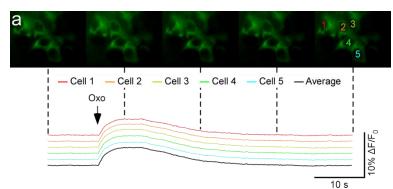

#### Supplementary movie 4. Imaging cholinergic response of a group of CA1 pyramidal neurons

This movie represents the fluorescence response of a group of GACh2.0 expressing CA1 pyramidal neurons to the application of Oxo. Please click the start button in **b** to view the video clip. Experiments were repeated for 8 animals with similar results.